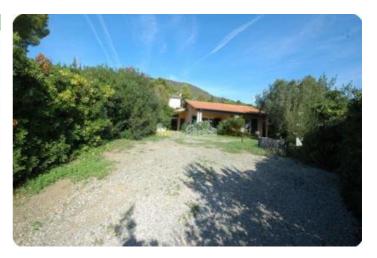

## Indipendente - cod.1652 - Periferia price 635.000,00 euro

Villa immersed in the heart of the vegetation and located on a hill dominated by the blue of the sea, from which in a few minutes on foot with an easy local path you can reach an enchanting sandy beach, both free and equipped. The villa of about 160 square meters has an exclusive garden of 1.400 square meters. Intenly it is divided into a large and bright living room with a beautiful window giving direct access to the porch and the garden, kitchen, three bedrooms, two bathrooms and a mezzanine with access from an internal staircase in the living room. The house has a new and modern furniture with its simplicity and refinement equipped with all comforts and finished with excellent materials and attention to detail. Excellent solution to experience the tranquility of the countryside and reach the nearby beaches with a short walk.