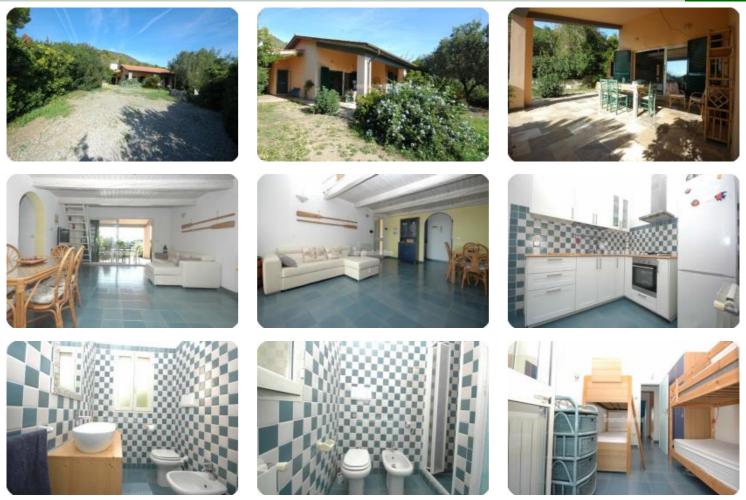

## Indipendente - cod.1652 - Periferia price 635.000,00 euro

Villa immersed in the heart of the vegetation and located on a hill dominated by the blue of the sea, from which in a few minutes on foot with an easy local path you can reach an enchanting sandy beach, both free and equipped. The villa of about 160 square meters has an exclusive garden of 1.400 square meters. Intenly it is divided into a large and bright living room with a beautiful window giving direct access to the porch and the garden, kitchen, three bedrooms, two bathrooms and a mezzanine with access from an internal staircase in the living room. The house has a new and modern furniture with its simplicity and refinement equipped with all comforts and finished with excellent materials and attention to detail. Excellent solution to experience the tranquility of the countryside and reach the nearby beaches with a short walk.

## fotogallery